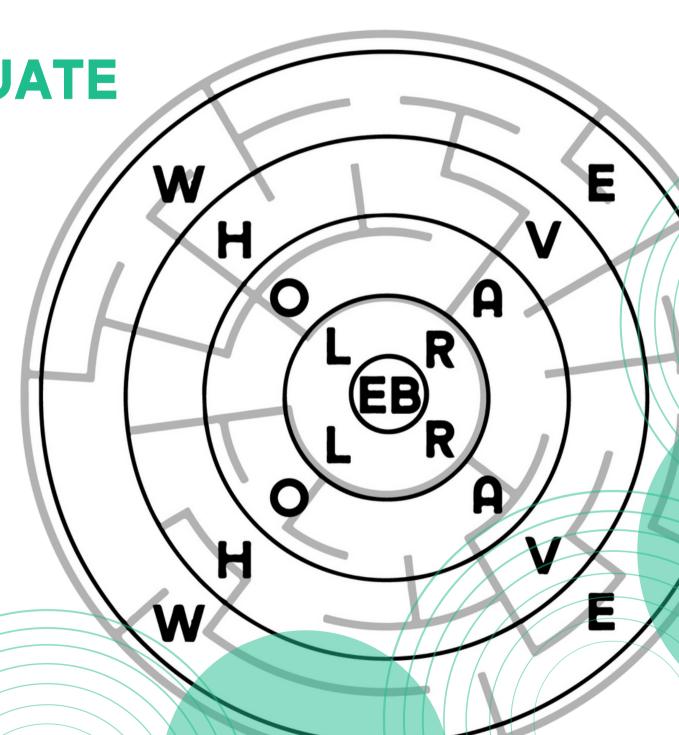

# **First - Introduction**

Sharing purpose and focus of self leadership journey - WHOLE perspective

# SAMPLE RETREAT SCHEDULE

DAY 1 4-5:00 PM HOTEL CHECK-IN **6 PM RECEPTION DINNER AND INTRODUCTIONS** DAY 2 7:30 AM BREAKFAST PROVIDED 8 AM PURPOSE AND COMMITMENTS 9:30 AM BRIDGE PROCESS DEFINED 10:30 AM BREAK 10:45 AM WHOLE/BRAVE DEEP-DIVE 11:30 AM BUILDING BRIDGES - EXERCISE 1 12:30 PM LUNCH PROVIDED 1:30 PM CREATE FIRST ONION SLAYING EXPERIENCE 2:30 PM BUILDING BRIDGES - EXERCISE 2 5:30 PM TIME TO REST, REFUEL, REFLECT (DINNER ON YOUR OWN)